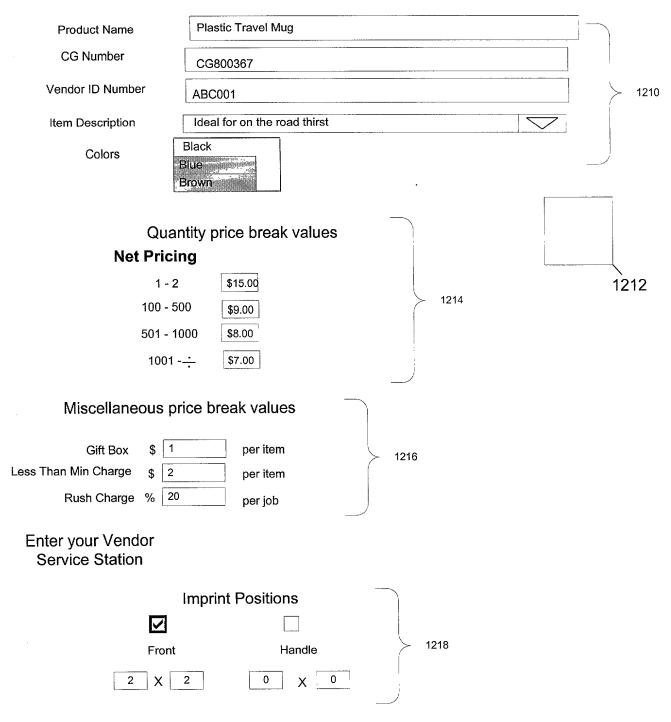

# To the test one one of the test of the tes The state of the s

Product Configurator
New Product - Mugs - Travel (Plastic)

| Gene                    | ral Information - Mugs - Travel (Plastic) |     |
|-------------------------|-------------------------------------------|-----|
| Product Na              | me Plastic Travel Mug                     |     |
| Vendor ID Nun           | nber ABC001                               | 610 |
| Item Descripti          | on Ideal for on the road thirst           |     |
| Colors                  | Black Blue Brown                          | _)  |
| Quantit                 | y price break values<br>Net Pricing       |     |
| 1 - 2                   | \$15.00                                   |     |
| 100 - 500               | \$9.00                                    |     |
| 501 - 1000              | \$8.00                                    |     |
| 1001 - <del>:</del>     | \$7.00                                    |     |
| Miscellane              | ous price break values                    |     |
| Gift Box \$             | \$1.00 per item 614                       |     |
| Less Than Min Charge \$ | \$2.00 per item                           |     |
| Rush Charge %           | 20 per job                                |     |
| Imprint Positions       |                                           |     |
|                         |                                           |     |
| Front                   | Handle > 616                              |     |
| 2 X                     | 2 in. 0 X 0 in.                           |     |